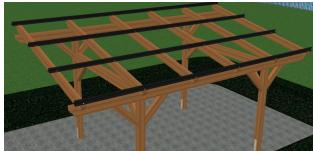

## **SOL-50 SOLAR CARPORT**

The SOL-50 solar carport can be used as a single, double or group carport - permitting for extension at any time. The carport consists of a wooden support structure which is fixed with post anchors on four fundaments. It is delivered as a pre-assembled kit and allows for a quick and safe installation of framed solar modules up to 50 mm frame height. Cable protection nets for a safe cable laying as well as the use of corrosion resistant materials quarantee the proper functioning of the solar system beyond the specified product lifetime.