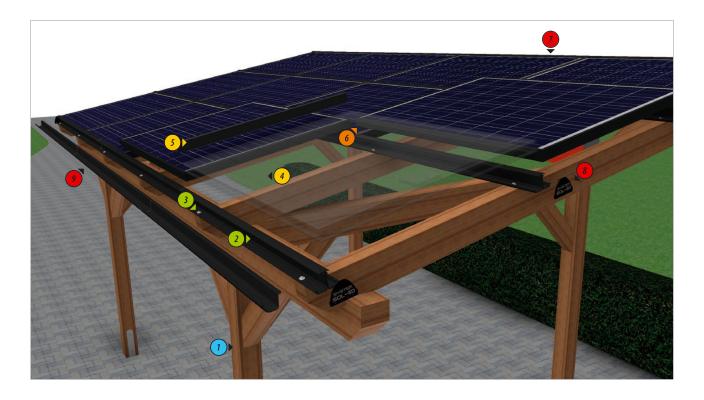

# COMPONENTS OVERVIEW

|   | No | Component Name          | Scope Of Supply | Characteristics |
|---|----|-------------------------|-----------------|-----------------|
|   | 1  | Wooden construction     | •               | <b>♦</b>        |
|   | 2  | Horizontal profile XXL  | •               | •               |
|   | 3  | Self-drilling screw     | •               | +               |
|   | 4  | Safety net              | •               |                 |
|   | 5  | Vertical sealing stripe | •               | •               |
|   | 6  | Anti-theft protection   | •               |                 |
|   | 7  | Cover strip             | •               | •               |
|   | 8  | End cap                 | •               | •               |
| Ī | 9  | Rain gutter             | •               | •               |

Available at:

included

O optional

glued laminated timber (untreated or primed white)

▲ plastic

stainless steel

rubber

♦ aluminium powder-coated (available only in black)