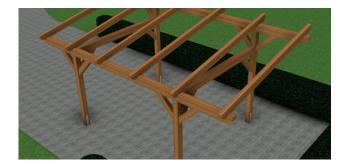

## **SOL-50 SOLAR CARPORT**

The SOL-50 solar carport can be used as a single, double or group carport - permitting for extension at any time. The carport consists of a wooden support structure which is fixed with post anchors on four fundaments. It is delivered as a pre-assembled kit and allows for a quick and safe installation of framed solar modules up to 50 mm frame height. Cable protection nets for a safe cable laying as well as the use of corrosion resistant materials quarantee the proper functioning of the solar system beyond the specified product lifetime.