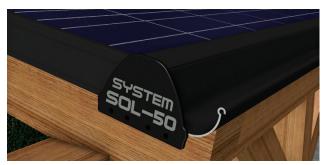

### **VISUAL APPEARANCE**

- √ Harmonious integration due to insertion technology
- ✓ Visible components available in every RAL color
- ✓ Aluminium powder-coated
- Cover strips and end caps
- ✓ Prevents the build-up of dust and dirt