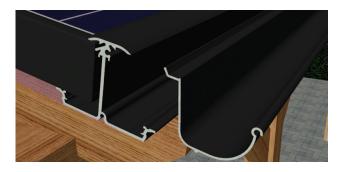

# COMPONENTS OVERVIEW

|   | No | Component Name          | Scope Of Supply | Characteristics |
|---|----|-------------------------|-----------------|-----------------|
|   | 1  | Wooden construction     | •               | <b>♦</b>        |
|   | 2  | Horizontal profile XXL  | •               | •               |
|   | 3  | Self-drilling screw     | •               | +               |
|   | 4  | Safety net              | •               |                 |
|   | 5  | Vertical sealing stripe | •               | •               |
|   | 6  | Anti-theft protection   | •               |                 |
|   | 7  | Cover strip             | •               | •               |
|   | 8  | End cap                 | •               | •               |
| Ī | 9  | Rain gutter             | •               | •               |

Available at:

included

O optional

glued laminated timber (untreated or primed white)

▲ plastic

stainless steel

rubber

♦ aluminium powder-coated (available only in black)